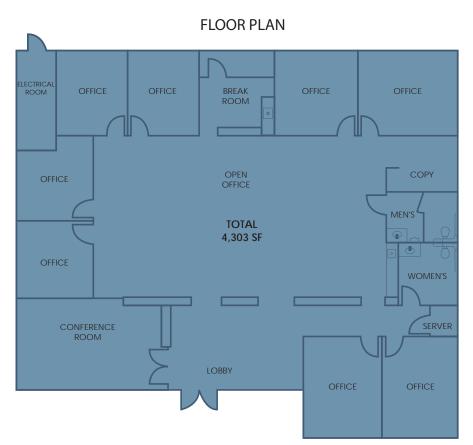

### Features

- Part of a 10 acre master-planned office park
- Open bullpen with twelve (12) cubicle stations
- Dramatic reception area
- Climate controlled server room
- Floor-to-ceiling glass conference room doors
- Eight (8) private offices
- Concrete construction with courtyard and two (2) private fountains
- Separate Men's and Women's restrooms
- Coffee bar/break room area
- Directly across from the South Corona post office and within walking distance to many retail amenities nearby
- Great access to 91 and I-15 freeways