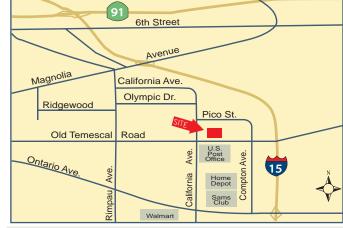

Corona, CA | Free-Standing, High-Image Single Story Office Building

Presented by Strata Realty, Inc. | www.stratarealty.com | T (951) 280-1733



# 4,303 SF FREE-STANDING OFFICE BUILDING PARTIALLY FURNISHED!!

### Location

1871 California Avenue Corona, CA 92881

### Features

- Part of a 10 acre master-planned office park
- Open bullpen with twelve (12) cubicle stations
- Dramatic reception area
- Climate controlled server room
- Floor-to-ceiling glass conference room doors
- Eight (8) private offices
- Concrete construction with courtyard and two (2) private fountains
- Separate Men's and Women's restrooms
- Coffee bar/break room area
- Directly across from the South Corona post office and within walking distance to many retail amenities nearby
- Great access to 91 and I-15 freeways



### Contact:

Timothy Hawke, SIOR (951) 280-1733 | thawke@stratarealty.com

### Strata Realty, Inc. | 2433 Pomona Road, Corona , CA 92878 | www.stratarealty.com

The information contained herein was obtained from third parties, and it has not been independently verified by the real estate brokers. Buyers/tenants should have the experts of their choice inspect the property and verify all information. Real estate brokers are not qualified to act as or select experts to legal, tax, environment, building construction, soil-drainage or other such matters. Copyright © 2009 Strata Realty. All rights reserved

#### DRE Information

Timothy Hawke's license number is 01403432



FOR LEASE

4,303 SF | Corona, CA | Free-Standing, High-Image Single Story Office Building

## Contact: Tim Hawke | T (95