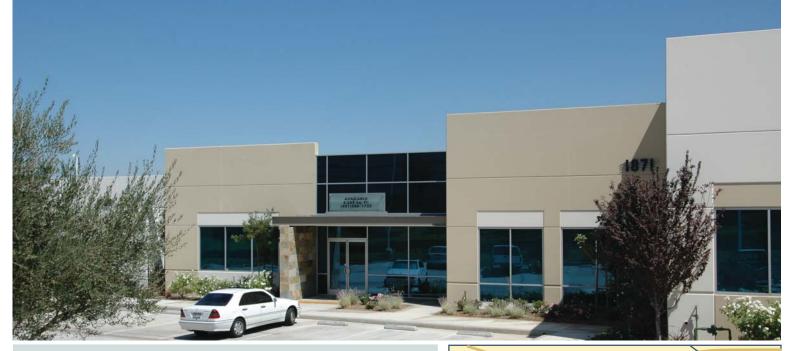

# 4,303 SF FREE-STANDING OFFICE BUILDING PARTIALLY FURNISHED!!

### Location

1871 California Avenue Corona, CA 92881

### Features

- Part of a 10 acre master-planned office park
- Open bullpen with twelve (12) cubicle stations
- Dramatic reception area
- Climate controlled server room
- Floor-to-ceiling glass conference room doors
- Eight (8) private offices
- Concrete construction with courtyard and two (2) private fountains
- Separate Men's and Women's restrooms
- Coffee bar/break room area
- Directly across from the South Corona post office and within walking distance to many retail amenities nearby
- Great access to 91 and I-15 freeways